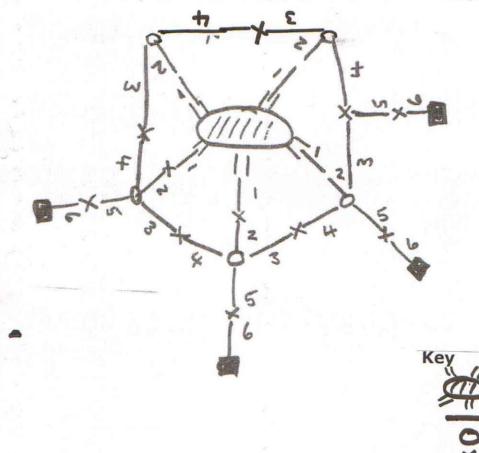

## FSW Green & White GAZEBO (Pentagon Shape)

## Instructions

Start with 5 pronged centre piece Insert pole number 1 into each of the five prongs Insert pole number 2 into pole 1 Lay on ground

Connect Pole(s) 3 to Pole(s) 4 and lay out on ground horizontally to the end of Pole(s) 2

Take 4 pronged connectors Insert Pole number 2 Insert Pole number 3 Insert Pole number 4

## Now comes the tricky bit

Standing in the middle of the plot, hold the 5 pronged centre piece to try to make sure that the poles do not come adrift. Place a chair nearby Carefully insert Pole number 5 into the remaining hole in the 4 pronged connector

Now place the cover over the gazebo frame.

Person in the middle now needs to gently raise the 5 pronged centre piece, and will probably need to stand on a chair.

Place the feet onto the thicker end of Pole(s) number 6 now carefully connect Pole(s) number 6 into Pole(s) number 5

Five pronge centre piece Poles 4 Pronged connectors Connect Pole to Pole Feet

=

=

=

= =